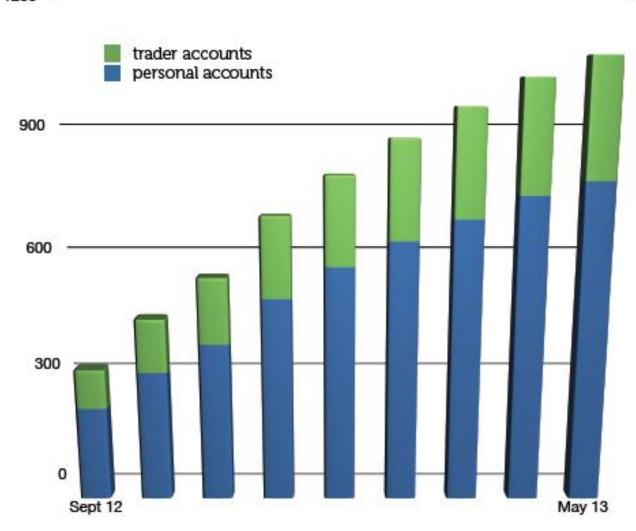

| -58.51 |
| 22/12/2012 | copoazu              | SMS payment                                       | -34.00 |
| 22/12/2012 | sourdoughcafe        | SMS payment                                       | -11.40 |
| 21/12/2012 | louisef              | SMS payment                                       | -5.00  |
| 20/12/2012 | cafekino             | SMS payment                                       | -7.70  |
| 20/12/2012 | antlers              | SMS payment                                       | -9.00  |
| 20/12/2012 | antiers              | SMS payment                                       | -5.00  |
| 20/12/2012 | fhc1                 | SMS payment                                       | -39.90 |





### Positive Impact





#### http://bristolpound.org/directory





1200





#### Circulation volume £B



£15,000



### Positive Impact







Where does your energy come from?

Shared Values

Clear Purpose

## Bringing people together

**Grassroots communities** 

City leaders

Large service providers

Local business





# The Diverse Communities of the City

- Communities of resistance
- High Street communities
- Village communities
- Small towns
- Disadvantaged communities
- No community





## Elements of a Personal Budget

Energy

Transport

Food

Housing

Leisure

Clothing





## The Real Economy

BP buying groups

Low cost staple foods

New enterprises

Pop up market





- A consumer is one who has surrendered to others the power to provide what is essential for a full and satisfied life.
- From The Abundant Community by John McKnight and Peter Blo