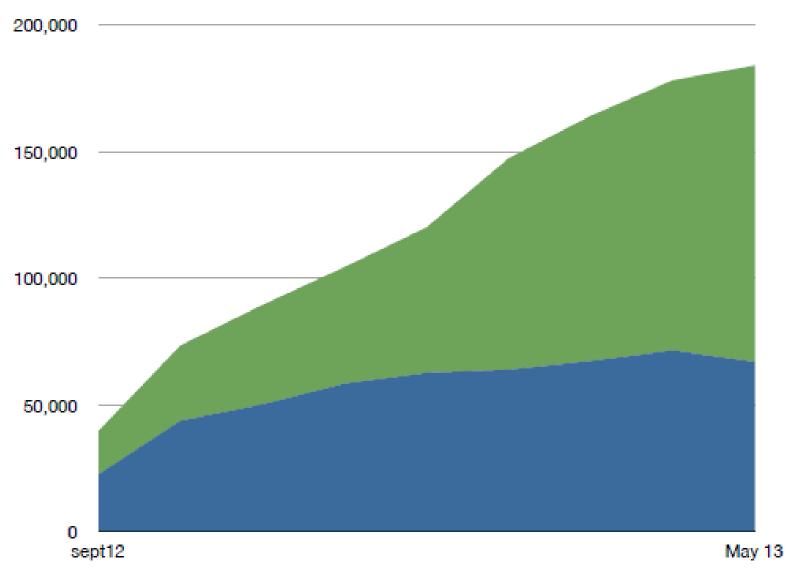

# TXZPAY

#### in 3 easy steps:

- Compose text:
  pay 1234 tradername 9.99

  pay + your unique PIN + trader user + value
- Send your text to: 07938 884882
- Receive text confirmation YOU'VE PAID!

SIMPLE. FAST. SECURE.